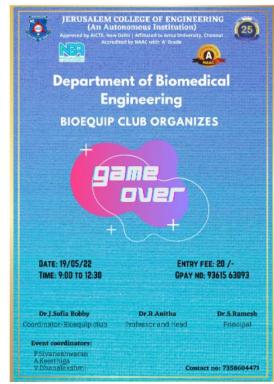

#### **Event 2: GAME OVER**

- ➤ GAME OVER is a non-technical event of four rounds
- > The first round is consisting of sound track without any lyrics the participants are allowed to guess the song
- ➤ In second round, the participants are allowed to mimic the dialogue from a muted comedy clips
- The third round is a game and the final round is connection
- ➤ The participants who cleared all the three rounds are awarded with cash prize and appreciation certificate,
- **E**-certificate are provided for all the participants

| S.No | <b>Event Name</b>  | Staff Coordinator      | Student Coordinator                 |
|------|--------------------|------------------------|-------------------------------------|
| 1.   | Mantle to Resolute | I M/IS C I Annangorani | Ms.D.Padmapriya,                    |
|      |                    |                        | Mr.U.Sathyanarayanan                |
| 2.   | Game Over          | Ms.S.Purnima           | Mr.P.Sivaneshwaran, Ms.A.keerthiga, |
|      |                    |                        | Ms.V.Dhanalakshmi                   |
| 3.   | Lucky Brain        | Ms.B.Nivetha           | Ms. R. Yuvashakthi, Ms. J. Thameem  |
|      |                    |                        | Apsara Banu, Mr.R.Kishore           |