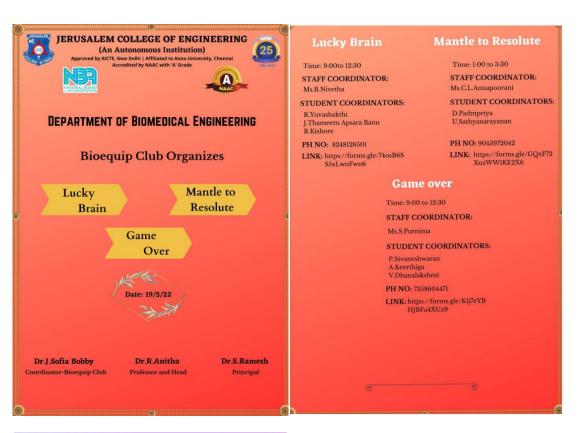

#### **Event 1: LUCKY BRAIN**

#### LUCKY BRAIN is a technical event of three rounds

- > The first round is a quiz round, where the participants are allowed to answer the basic general questions from all the field by rolling the lucky dice.
- > The second and third round is of a game
- > The participants who cleared all the three rounds are awarded with cash prize and certificate.
- ➤ E-Certificates are provided for all the participants.

#### **Event 3: MANTLE TO RESOLUTE**

- ➤ MANTLE TO RESOLUTE is a technical event of three rounds
- ➤ The first round is a technical connection round, where the participants are allowed to guess the technical words by connecting the pictures
- In second, the participants are allowed to mantel the microscope equipment

- ➤ The final round is technical search words, where the participants are given with separate search word puzzle
- ➤ The participants who cleared all the three rounds are awarded with cash prize and appreciation certificate, E-certificate are provided for all the participants

| S.No | <b>Event Name</b>  | Staff Coordinator      | Student Coordinator                 |
|------|--------------------|------------------------|-------------------------------------|
| 1.   | Mantle to Resolute | I M/IS C I Annangorani | Ms.D.Padmapriya,                    |
|      |                    |                        | Mr.U.Sathyanarayanan                |
| 2.   | Game Over          | Ms.S.Purnima           | Mr.P.Sivaneshwaran, Ms.A.keerthiga, |
|      |                    |                        | Ms.V.Dhanalakshmi                   |
| 3.   | Lucky Brain        | Ms.B.Nivetha           | Ms. R. Yuvashakthi, Ms. J. Thameem  |
|      |                    |                        | Apsara Banu, Mr.R.Kishore           |