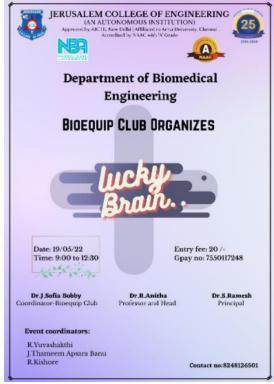

#### **Event 1: LUCKY BRAIN**

#### LUCKY BRAIN is a technical event of three rounds

- > The first round is a quiz round, where the participants are allowed to answer the basic general questions from all the field by rolling the lucky dice.
- > The second and third round is of a game
- > The participants who cleared all the three rounds are awarded with cash prize and certificate.
- ➤ E-Certificates are provided for all the participants.

| S.No | <b>Event Name</b>  | Staff Coordinator      | Student Coordinator                 |
|------|--------------------|------------------------|-------------------------------------|
| 1.   | Mantle to Resolute | I M/IS C I Annangorani | Ms.D.Padmapriya,                    |
|      |                    |                        | Mr.U.Sathyanarayanan                |
| 2.   | Game Over          | Ms.S.Purnima           | Mr.P.Sivaneshwaran, Ms.A.keerthiga, |
|      |                    |                        | Ms.V.Dhanalakshmi                   |
| 3.   | Lucky Brain        | Ms.B.Nivetha           | Ms. R. Yuvashakthi, Ms. J. Thameem  |
|      |                    |                        | Apsara Banu, Mr.R.Kishore           |